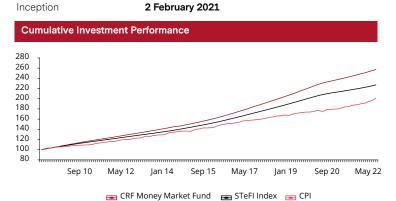

Cumulative investment performance is for illustrative purposes only and is calculated using the NAV before any distributable income and management fee.

| Performance Analysis |      |      |            |
|----------------------|------|------|------------|
| Periodic Performance | Fund | *BM  | Difference |
| 1 Month              | 0.6% | 0.5% | 0.2%       |
| 3 Months             | 1.5% | 1.3% | 0.3%       |
| Year to Date         | 3.8% | 3.1% | 0.7%       |
| 1 Year               | 5.6% | 4.4% | 1.2%       |
| 3 Years              | 6.0% | 4.9% | 1.1%       |
| 5 Years              | 7.0% | 5.8% | 1.2%       |
| 10 Years             | 7.1% | 6.1% | 1.0%       |
| Since Inception      | 7.3% | 6.3% | 1.0%       |
| STeFI Index          |      |      |            |